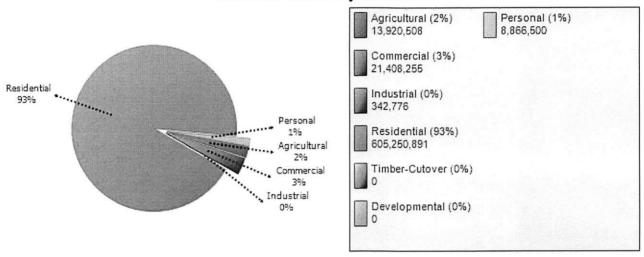

Parcel count by Class: see chart Assessed value by Class: see chart Taxable value by Class: see chart

Top 30 Statistics for Assessed Value and Acreage: see attached list 2024 Leelanau County Tentative Equalization Ratios & Estimated CEV Multipliers: Report attached.