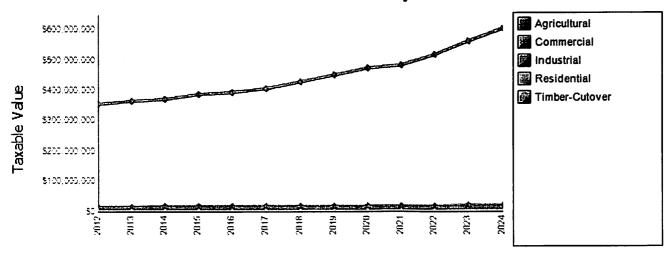

2024 Total Real Property Taxable Value increased approximately 8% from 2023
2024 Total Real Property Assessed Value increased approximately 19.78% from 2023
2024 Residential Class Assessed Value increased approximately 22% from 2023
See Taxable and Assessed Value Trends by Class charts – the top line is for the Residential Class