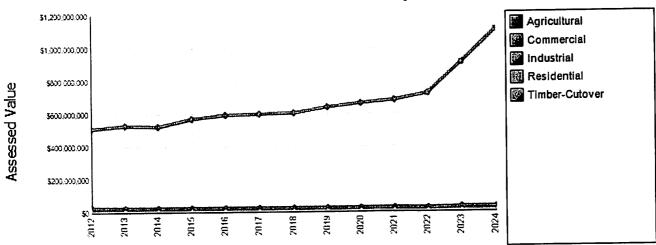

2024 Total Real Property Taxable Value increased approximately 8% from 2023
2024 Total Real Property Assessed Value increased approximately 19.78% from 2023
2024 Residential Class Assessed Value increased approximately 22% from 2023
See Taxable and Assessed Value Trends by Class charts – the top line is for the Residential Class